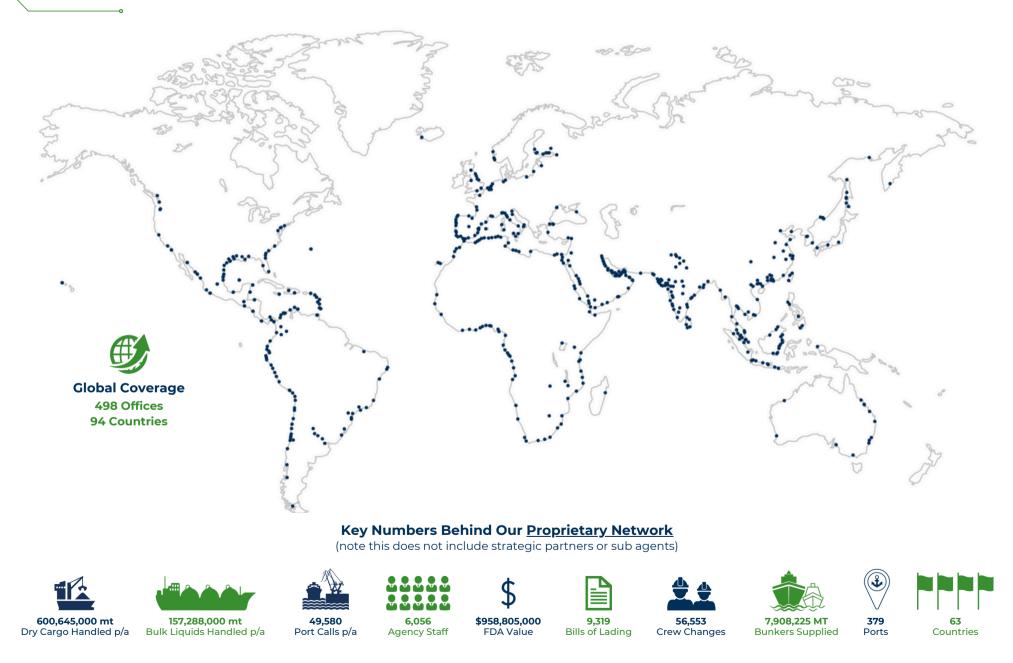

### WaterFront Global Coverage

Your Eyes & Ears on the Ground

#### Local Agency

WaterFront Maritime Services acts as your local representative to arrange for any port and agency requirements through our network of local agency staff in over 90 countries. Our clients benefit from the real in-depth local expertise, experience, and relationships thereby Saving Time, Saving Money, and Reducing Risk for our clients.