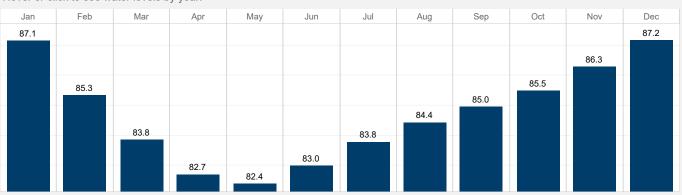

## Gatun Lake Average Water Levels for the Past 5 Years

Hover or click to see water levels by year.

Past 5 Years