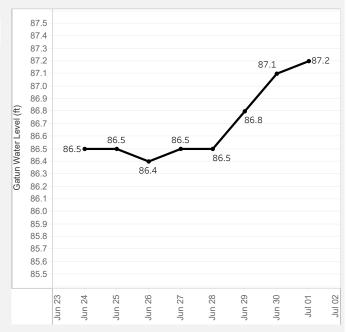

# Gatun Water Level Projection

Last projection uploaded on: Jun. 30, 2022 14:50 (GMT-5)

Probable

The estimated maximum drafts shown in the Gatun Water Level Projection graph are only estimates and shall be used for reference purposes only. The official maximum Panama Canal transit drafts are communicated via Advisories to Shipping.