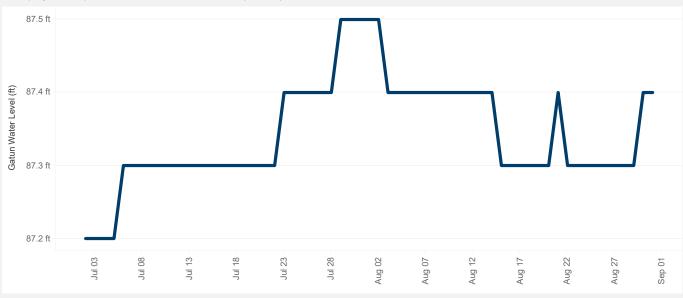

### **Observed Official Gatun Water Levels**

The estimated maximum drafts shown in the Fresh Water Surcharge Calculator graph are only estimates and shall be used for reference purposes only. The official maximum Panama Canal transit drafts are communicated via Advisories to Shipping.