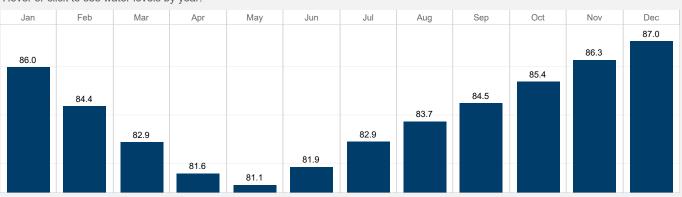

## Gatun Lake Average Water Levels for the Past 5 Years

Hover or click to see water levels by year.

Past 5 Years