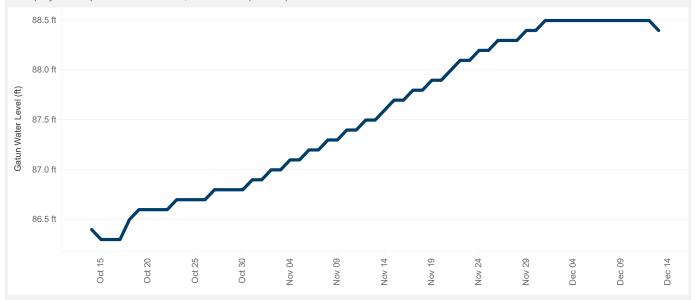

## Gatun Water Level Projection

Last projection uploaded on: Oct. 11, 2021 19:53 (GMT-5)

Probable

The estimated maximum drafts shown in the Gatun Water Level Projection graph are only estimates and shall be used for reference purposes only. The official maximum Panama Canal transit drafts are communicated via Advisories to Shipping.