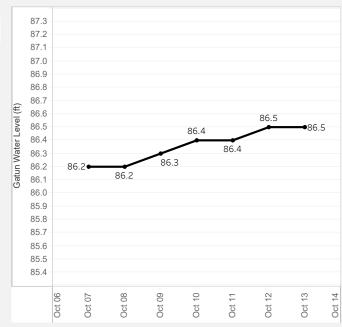

# **Gatun Lake Water Levels**

Official Gatun Water Level for Oct. 13, 2021

86.5 ft

Variable Fresh Water Surcharge for all transits that begin on Oct. 13, 2021

1.00%

Official Maximum Draft
Neopanamax Panamax

### **Observed Official Gatun Water Levels**

The estimated maximum drafts shown in the Fresh Water Surcharge Calculator graph are only estimates and shall be used for reference purposes only. The official maximum Panama Canal transit drafts are communicated via Advisories to Shipping.